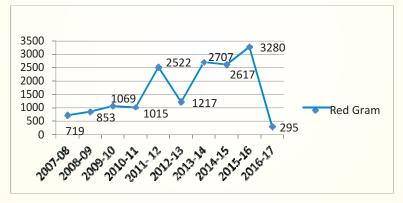

# List of Figures

| Figure : 1 | Block wise work participation rate for Karur District | 10 |
|------------|-------------------------------------------------------|----|
| Figure : 2 | Land use pattern                                      | 17 |
| Figure : 3 | Jowar Area of Cultivation                             | 42 |
| Figure : 4 | Jowar- Production for a decade                        | 42 |
| Figure : 5 | Jowar- Productivity for a decade                      | 42 |
| Figure : 6 | Redgram- Area of Cultivation                          | 43 |
| Figure : 7 | Redgram- Production for a decade                      | 43 |
| Figure : 8 | Redgram- Productivity for a decade                    | 43 |
| Figure : 9 | Banana cultivation areas in Karur                     | 44 |