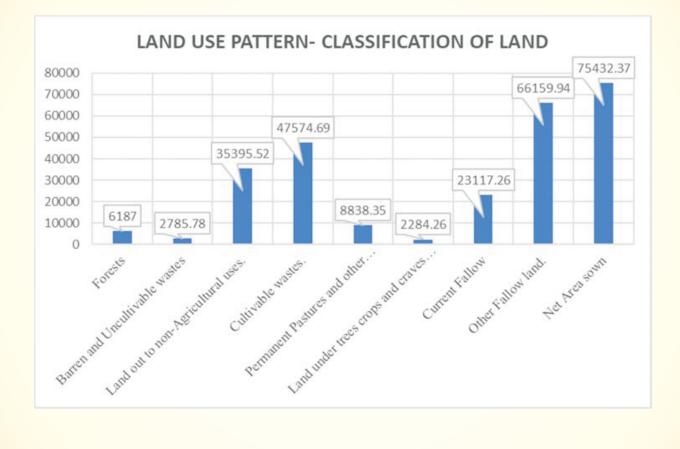

# List of Figures

| Figure : 1 | Block wise work participation rate for Karur District | 10 |
|------------|-------------------------------------------------------|----|
| Figure : 2 | Land use pattern                                      | 17 |
| Figure : 3 | Jowar Area of Cultivation                             | 42 |
| Figure : 4 | Jowar- Production for a decade                        | 42 |
| Figure : 5 | Jowar- Productivity for a decade                      | 42 |
| Figure : 6 | Redgram- Area of Cultivation                          | 43 |
| Figure : 7 | Redgram- Production for a decade                      | 43 |
| Figure : 8 | Redgram- Productivity for a decade                    | 43 |
| Figure : 9 | Banana cultivation areas in Karur                     | 44 |