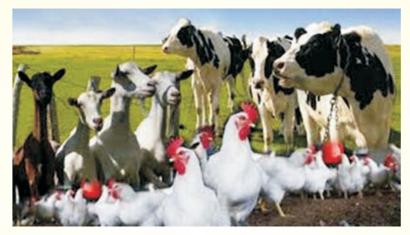

|                                       | KARUR: Profile                   | Road Connectivity                                                                                                                                                                                                                  |
|---------------------------------------|----------------------------------|------------------------------------------------------------------------------------------------------------------------------------------------------------------------------------------------------------------------------------|
| Textiles                              | KARUR DISTRICT                   | Road ways:<br>International<br>Highways:<br>AH - 43<br>National Highways:<br>NH - 44<br>(Varanasi to Kanyakumari)<br>NH - 67<br>(Nagapattinam to Gudalur)<br>Railways:<br>5 active platforms & 7 broad gauge electrified<br>tracks |
| Year of formation                     | : September 30, 1996             |                                                                                                                                                                                                                                    |
| Population                            | : 10, 64, 493                    | Composition by Gender                                                                                                                                                                                                              |
| Density<br>Sex Ratio                  | : 367 Persons / Sq. Km<br>: 1015 |                                                                                                                                                                                                                                    |
| Literacy Rate                         | : 67.6%                          |                                                                                                                                                                                                                                    |
| -                                     | : 66.86%                         |                                                                                                                                                                                                                                    |
| Urban                                 | : 43.82%                         |                                                                                                                                                                                                                                    |
| Rural                                 | : 56.18%                         |                                                                                                                                                                                                                                    |
|                                       | ration Units                     | Male                                                                                                                                                                                                                               |
| Municipalities                        | : 2                              | 49 62%                                                                                                                                                                                                                             |
| Blocks<br>Town Danshavata             | : 8<br>: 11                      | Female                                                                                                                                                                                                                             |
| Town Panchayats<br>Village Panchayats | : 11                             | 50.39%                                                                                                                                                                                                                             |
| <b>.</b>                              | ed Organizations                 |                                                                                                                                                                                                                                    |
| Self Help Groups                      | : 3595                           |                                                                                                                                                                                                                                    |
| VPRCs                                 | : 157                            |                                                                                                                                                                                                                                    |
| PLFs/CLFs                             | : 157                            |                                                                                                                                                                                                                                    |
| CLGs/Commodity groups                 | : 140 CLGs                       |                                                                                                                                                                                                                                    |
| Farmer Producer Group                 | : 9 Nos                          |                                                                                                                                                                                                                                    |
|                                       |                                  |                                                                                                                                                                                                                                    |
|                                       |                                  |                                                                                                                                                                                                                                    |
| AGRICULTU                             | RAL SCENARIO                     | ANIMAL HUSBANDRY                                                                                                                                                                                                                   |
| Сгор                                  | Production                       | S.No Classification Count                                                                                                                                                                                                          |
| Grop                                  | (in MT)                          | 1 Cattles 196206                                                                                                                                                                                                                   |
| Paddy                                 | 52347                            | 2 Buffaloes 39519                                                                                                                                                                                                                  |
| Cholam (Jowar)                        | 21058                            | 3         Sheep         228864                                                                                                                                                                                                     |
| Red Gram                              | 3280                             | 4 Goat 215862                                                                                                                                                                                                                      |
| Ground nut                            | 11379                            | 5 Pigs 3338                                                                                                                                                                                                                        |
| Banana                                | 148258                           | 6 Poultry (including 2882922                                                                                                                                                                                                       |
| Sugarcane                             | 30498                            | ducks and others)                                                                                                                                                                                                                  |
| Jugarcalle                            | 50470                            |                                                                                                                                                                                                                                    |