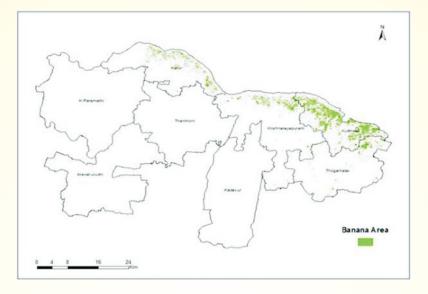

# List of Figures

| Figure : 1 | Block wise work participation rate for Karur District | 10 |
|------------|-------------------------------------------------------|----|
| Figure : 2 | Land use pattern                                      | 17 |
| Figure : 3 | Jowar Area of Cultivation                             | 42 |
| Figure : 4 | Jowar- Production for a decade                        | 42 |
| Figure : 5 | Jowar- Productivity for a decade                      | 42 |
| Figure : 6 | Redgram- Area of Cultivation                          | 43 |
| Figure : 7 | Redgram- Production for a decade                      | 43 |
| Figure : 8 | Redgram- Productivity for a decade                    | 43 |
| Figure : 9 | Banana cultivation areas in Karur                     | 44 |