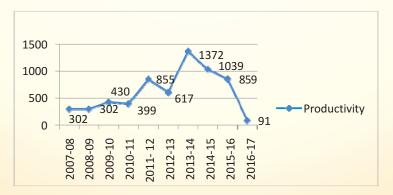

# List of Figures

| Figure : 1 | Block wise work participation rate for Karur District | 10 |
|------------|-------------------------------------------------------|----|
| Figure : 2 | Land use pattern                                      | 17 |
| Figure : 3 | Jowar Area of Cultivation                             | 42 |
| Figure : 4 | Jowar- Production for a decade                        | 42 |
| Figure : 5 | Jowar- Productivity for a decade                      | 42 |
| Figure : 6 | Redgram- Area of Cultivation                          | 43 |
| Figure : 7 | Redgram- Production for a decade                      | 43 |
| Figure : 8 | Redgram- Productivity for a decade                    | 43 |
| Figure : 9 | Banana cultivation areas in Karur                     | 44 |