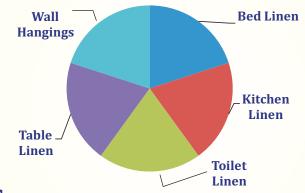

#### HOME TEXTILES CLASSIFICATION

Around 6,000 Crore (\$300 million) a year in foreign exchange through direct and indirect exports

Around **3.5** lakh people are labouring in this Karur made-up manufacturing hub