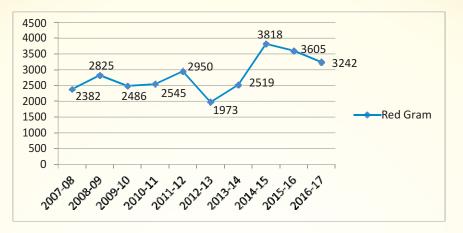

# List of Figures

| Figure : 1 | Block wise work participation rate for Karur District | 10 |
|------------|-------------------------------------------------------|----|
| Figure : 2 | Land use pattern                                      | 17 |
| Figure : 3 | Jowar Area of Cultivation                             | 42 |
| Figure : 4 | Jowar- Production for a decade                        | 42 |
| Figure : 5 | Jowar- Productivity for a decade                      | 42 |
| Figure : 6 | Redgram- Area of Cultivation                          | 43 |
| Figure : 7 | Redgram- Production for a decade                      | 43 |
| Figure : 8 | Redgram- Productivity for a decade                    | 43 |
| Figure : 9 | Banana cultivation areas in Karur                     | 44 |