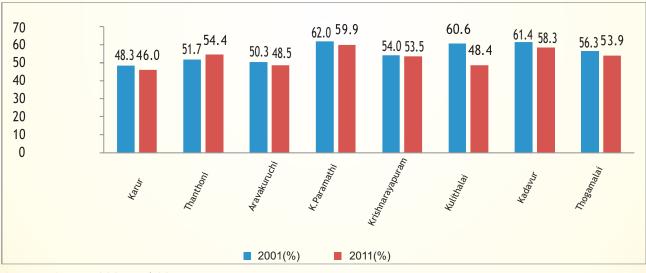

#### 3.8 Occupation Profile

The district has recorded the highest percentage of Main workers (93.6%) to Total Workers among the districts. The Major Occupation in this district are, Agriculture, Home Textiles, Paper, Petroleum, Bus body building, Cement, Sugar, Banking, Nylon nets, Gem stones, Tourism and picnic spot guides, Temples, Health etc.,

|                                       | Workers a   | and Non worke  | ers     |                |       |  |
|---------------------------------------|-------------|----------------|---------|----------------|-------|--|
| Particulars                           |             | State          |         | Karur District |       |  |
| Particulars                           |             | Persons        | %       | Persons        | %     |  |
| Total Workers (Main                   | Total       | 3,28,84,681    | 45.58   | 5,43,298       | 51.04 |  |
| and Marginal                          | Males       | 2,14,34,978    | 59.31   | 3,29,034       | 62.3  |  |
| workers)                              | Females     | 1,14,49,703    | 31.80   | 2,14,264       | 39.95 |  |
|                                       | Total       | 2,79,42,181    | 38.73   | 5,08,507       | 47.77 |  |
| (i) Main Workers                      | Males       | 1,89,61,194    | 52.47   | 3,13,811       | 59.41 |  |
|                                       | Females     | 89,80,987      | 24.94   | 1,94,696       | 36.3  |  |
|                                       | remates     | 09,00,907      | 24.94   | 1,94,090       | 30.3  |  |
|                                       | Total       | 49,42,500      | 6.85    | 34,791         | 3.27  |  |
| (ii) Marginal                         | Males       | 24,73,784      | 6.85    | 15,223         | 2.88  |  |
| Workers                               | Females     | 24,68,716      | 6.86    | 19,568         | 3.65  |  |
|                                       |             |                |         |                |       |  |
|                                       | Total       | 3,92,62,349    | 54.42   | 5,21,195       | 48.96 |  |
| Non-Workers                           | Males       | 1,47,02,997    | 40.69   | 1,99,150       | 37.7  |  |
|                                       | Females     | 2,45,59,352    | 68.20   | 3,22,045       | 60.05 |  |
| Categ                                 | jory of Wor | kers (Main & I | Margina | al)            |       |  |
|                                       | Total       | 42,48,457      | 12.92   | 85,872         | 15.81 |  |
| (i) Cultivators                       | Males       | 27,32,479      | 12.75   | 52,894         | 16.08 |  |
|                                       | Females     | 15,15,978      | 13.24   | 32,978         | 15.39 |  |
|                                       |             |                |         |                |       |  |
| (ii)Agricultural                      | Total       | 96,06,547      | 29.21   | 2,00,837       | 36.97 |  |
| Labourers                             | Males       | 48,42,707      | 22.59   | 92,564         | 28.13 |  |
|                                       | Females     | 47,63,840      | 41.61   | 1,08,273       | 50.53 |  |
|                                       |             |                |         |                |       |  |
|                                       | Total       | 13,64,893      | 4.15    | 11,340         | 2.09  |  |
| (iii)Workers in<br>household industry | Males       | 5,91,132       | 2.76    | 5,505          | 1.67  |  |
|                                       | Females     | 7,73,761       | 6.76    | 5,835          | 2.72  |  |
|                                       |             |                |         |                |       |  |
|                                       | Total       | 1,76,64,784    | 53.72   | 2,45,249       | 45.14 |  |
| (iv) Other Workers                    | Males       | 1,32,68,660    | 61.90   | 1,78,071       | 54.12 |  |
| Source: Consus - 2011                 | Females     | 43,96,124      | 38.40   | 67,178         | 31.35 |  |