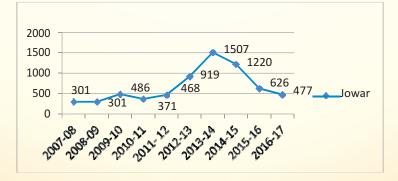

# List of Figures

| Figure : 1 | Block wise work participation rate for Karur District | 10 |
|------------|-------------------------------------------------------|----|
| Figure : 2 | Land use pattern                                      | 17 |
| Figure : 3 | Jowar Area of Cultivation                             | 42 |
| Figure : 4 | Jowar- Production for a decade                        | 42 |
| Figure : 5 | Jowar- Productivity for a decade                      | 42 |
| Figure : 6 | Redgram- Area of Cultivation                          | 43 |
| Figure : 7 | Redgram- Production for a decade                      | 43 |
| Figure : 8 | Redgram- Productivity for a decade                    | 43 |
| Figure : 9 | Banana cultivation areas in Karur                     | 44 |