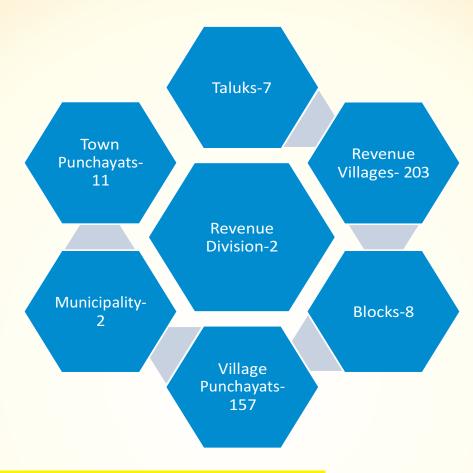

#### 2.0 Karur - District : Introduction

Karur District is a district located very centrally along the Kaveri and Amaravathi rivers in the Indian state of Tamil Nadu. Post British annexure to Madras presidency, Karur became a taluk headquarters and was first part of Coimbatore District and later Tiruchirappalli District. A new district was formed on September 30, 1996 bifurcating Karur, Kulithalai and Manapparai Taluks of Tiruchirappalli district, which comprises the present-day Aravakkurichi, Manmangalam, Pugalur, Karur, Krishnarayapuram, Kulithalai, Musiri, Kadavur and Manapparai Taluks. Later, not less than a year, Musiri taluk was separated from Kulithalai taluk. Musiri and Manapparai taluks were reunited with Tiruchirapalli District.

At the present day Karur District has 7 Taluks. Details of Local administration - Annexure-2

Green Colour Marked as TNRTP Blocks of Karur & Kulithalai

With headquarters at Karur, it is the centrally located district of Tamil Nadu. It is bounded by Namakkal district in the North, Dindigul District in the South, Tiruchirapalli District on the East and Erode & Tiruppur Districts on the West. Karur is located at 10°57'° N 78°4'° E has an average elevation of 122 metres (400 feet). It is about 371 km (231 mi) South west of Chennai (Madras), the state capital of Tamil Nadu. The highest temperature is obtained in early May to early June usually about 34 °C (93.2 °F), though it usually exceeds 38 °C (100.4 °F) for a few days most years. Average daily temperature in Karur during January is around 28.7 °C (83.66 °F), though the temperature rarely falls below 17 °C (62.6 °F). The average annual rainfall is about 652.2 mm (25.6 in). It gets most of its seasonal rainfall from the north-east monsoon winds, from late September to mid-November.