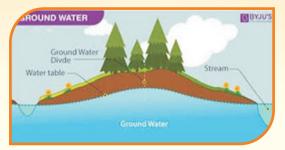

23    | 2345    |
| TOTAL<br>CROPS     | 62334          | 74055   | 71956   | 72061   | 65061   | 79452   | 50627   | 58493   | 55703   | 47086.8 | 23820   |

Source: Dist Handbook Karur-2016

#### 4.6 Water Resources

Water availability is one of the key factors influencing the production and productivity in agriculture sector. It is, however, a limiting factor in the District affecting production and productivity. In Karur district, the ground water irrigation is widely distributed covering all the blocks and surface water source is restricted to 3 blocks. The available sources of surface water have been fully exploited in the district and hence the emphasis is shifting towards development of available ground water with focus on rainwater harvesting & micro irrigation. 4.7 Ground water



In Tamil Nadu, the surface water resources are fully utilized by various stake holders. The demand of water is increasing day by day. So, groundwater resources play a vital role for additional demand by farmers and Industries and domestic usage leads to rapid development of groundwater. About 63% of available groundwater resources are now being used. However, the development is not uniform all over the State, and in certain districts of Tamil Nadu, intensive groundwater development had led to declining water levels, increasing trend of Over Exploited and Critical Firkas, saline water intrusion, etc.

| S.No. | Categorisation | 2011 | 2013 |
|-------|----------------|------|------|
| 1     | Over Exploited | 9    | 10   |
| 2     | Critical       | 1    | 3    |
| 3     | SemiCritical   |