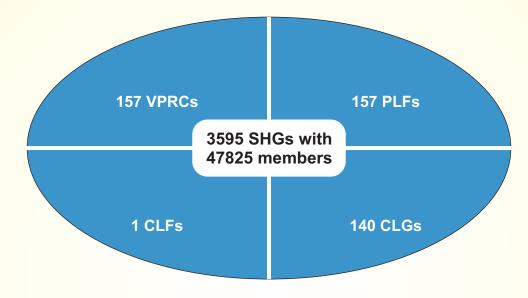

|                                       | KARUR: Profile                   | Road Connectivity                                                                                                                                                                                                                  |
|---------------------------------------|----------------------------------|------------------------------------------------------------------------------------------------------------------------------------------------------------------------------------------------------------------------------------|
| Textiles                              | KARUR DISTRICT                   | Road ways:<br>International<br>Highways:<br>AH - 43<br>National Highways:<br>NH - 44<br>(Varanasi to Kanyakumari)<br>NH - 67<br>(Nagapattinam to Gudalur)<br>Railways:<br>5 active platforms & 7 broad gauge electrified<br>tracks |
| Year of formation                     | : September 30, 1996             |                                                                                                                                                                                                                                    |
| Population                            | : 10, 64, 493                    | Composition by Gender                                                                                                                                                                                                              |
| Density<br>Sex Ratio                  | : 367 Persons / Sq. Km<br>: 1015 |                                                                                                                                                                                                                                    |
| Literacy Rate                         | : 67.6%                          |                                                                                                                                                                                                                                    |
| -                                     | : 66.86%                         |                                                                                                                                                                                                                                    |
| Urban                                 | : 43.82%                         |                                                                                                                                                                                                                                    |
| Rural                                 | : 56.18%                         |                                                                                                                                                                                                                                    |
|                                       | ration Units                     | Male                                                                                                                                                                                                                               |
| Municipalities                        | : 2                              | 49 62%                                                                                                                                                                                                                             |
| Blocks<br>Town Danshavata             | : 8<br>: 11                      | Female                                                                                                                                                                                                                             |
| Town Panchayats<br>Village Panchayats | : 11                             | 50.39%                                                                                                                                                                                                                             |
| <b>.</b>                              | ed Organizations                 |                                                                                                                                                                                                                                    |
| Self Help Groups                      | : 3595                           |                                                                                                                                                                                                                                    |
| VPRCs                                 | : 157                            |                                                                                                                                                                                                                                    |
| PLFs/CLFs                             | : 157                            |                                                                                                                                                                                                                                    |
| CLGs/Commodity groups                 | : 140 CLGs                       |                                                                                                                                                                                                                                    |
| Farmer Producer Group                 | : 9 Nos                          |                                                                                                                                                                                                                                    |
|                                       |                                  |                                                                                                                                                                                                                                    |
|                                       |                                  |                                                                                                                                                                                                                                    |
| AGRICULTU                             | RAL SCENARIO                     | ANIMAL HUSBANDRY                                                                                                                                                                                                                   |
| Сгор                                  | Production                       | S.No Classification Count                                                                                                                                                                                                          |
| Grop                                  | (in MT)                          | 1 Cattles 196206                                                                                                                                                                                                                   |
| Paddy                                 | 52347                            | 2 Buffaloes 39519                                                                                                                                                                                                                  |
| Cholam (Jowar)                        | 21058                            | 3         Sheep         228864                                                                                                                                                                                                     |
| Red Gram                              | 3280                             | 4 Goat 215862                                                                                                                                                                                                                      |
| Ground nut                            | 11379                            | 5 Pigs 3338                                                                                                                                                                                                                        |
| Banana                                | 148258                           | 6 Poultry (including 2882922                                                                                                                                                                                                       |
| Sugarcane                             | 30498                            | ducks and others)                                                                                                                                                                                                                  |
| Jugarcalle                            | 50470                            |                                                                                                                                                                                                                                    |