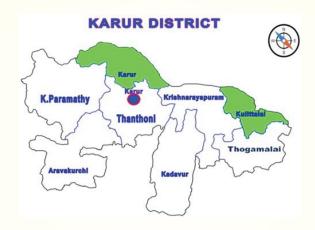

#### 2.0 Karur - District : Introduction

Karur District is a district located very centrally along the Kaveri and Amaravathi rivers in the Indian state of Tamil Nadu. Post British annexure to Madras presidency, Karur became a taluk headquarters and was first part of Coimbatore District and later Tiruchirappalli District. A new district was formed on September 30, 1996 bifurcating Karur, Kulithalai and Manapparai Taluks of Tiruchirappalli district, which comprises the present-day Aravakkurichi, Manmangalam, Pugalur, Karur, Krishnarayapuram, Kulithalai, Musiri, Kadavur and Manapparai Taluks. Later, not less than a year, Musiri taluk was separated from Kulithalai taluk. Musiri and Manapparai taluks were reunited with Tiruchirapalli District.

At the present day Karur District has 7 Taluks. Details of Local administration - Annexure-2

Green Colour Marked as TNRTP Blocks of Karur & Kulithalai

With headquarters at Karur, it is the centrally located district of Tamil Nadu. It is bounded by Namakkal district in the North, Dindigul District in the South, Tiruchirapalli District on the East and Erode & Tiruppur Districts on the West. Karur is located at 10°57'° N 78°4'° E has an average elevation of 122 metres (400 feet). It is about 371 km (231 mi) South west of Chennai (Madras), the state capital of Tamil Nadu. The highest temperature is obtained in early May to early June usually about 34 °C (93.2 °F), though it usually exceeds 38 °C (100.4 °F) for a few days most years. Average daily temperature in Karur during January is around 28.7 °C (83.66 °F), though the temperature rarely falls below 17 °C (62.6 °F). The average annual rainfall is about 652.2 mm (25.6 in). It gets most of its seasonal rainfall from the north-east monsoon winds, from late September to mid-November.